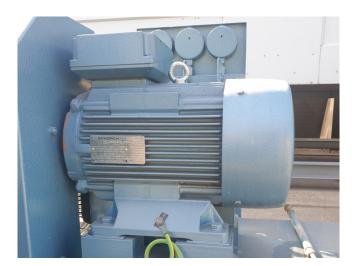

#### **Used Grasso RC 46L**

Used GEA/Grasso RC 46L compressor package. Complete with Schorch electric motor 50Hz - 11kW - 1450 RPM and oil separator.

\*Why choose for HOSBV? We are not only the largest used refrigeration specialist in Europe, but also, we deliver all equipment including an extensive test, warranty and industrial cleaning. \*Optional we can also perform a new paint job and arrange the logistics.