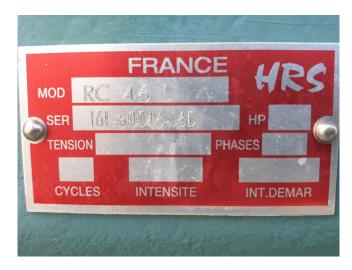

### **Specifications**

| Brand               | Grasso                  |
|---------------------|-------------------------|
| Туре                | RC 46L                  |
| Refrigerant         | NH 3 / Freon            |
| Electromotor Specs  | 400 V - 50 Hz - 11 kW - |
|                     | 1450 RPM                |
| On steel base frame | 1                       |
| Pressure gauges     | 1                       |
| Hp/Lp/Op            |                         |
| Oil separator       | 1                       |
| Sizes               | 1730x1100x1700 mm       |
|                     | (LxWXH)                 |
| Stock               | 1                       |

#### **Used Grasso RC 46L**

Used GEA/Grasso RC 46L compressor package. Complete with Schorch electric motor 50Hz - 11kW - 1450 RPM and oil separator.

\*Why choose for HOSBV? We are not only the largest used refrigeration specialist in Europe, but also, we deliver all equipment including an extensive test, warranty and industrial cleaning. \*Optional we can also perform a new paint job and arrange the logistics.