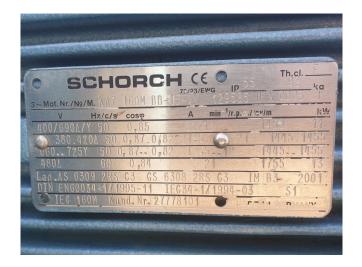

### **Specifications**

| Brand               | Grasso                  |
|---------------------|-------------------------|
| Туре                | RC 46L                  |
| Refrigerant         | NH 3 / Freon            |
| Electromotor Specs  | 400 V - 50 Hz - 11 kW - |
|                     | 1450 RPM                |
| On steel base frame | 1                       |
| Pressure gauges     | 1                       |
| Hp/Lp/Op            |                         |
| Oil separator       | 1                       |
| Sizes               | 1730x1100x1700 mm       |
|                     | (LxWXH)                 |
| Stock               | 1                       |

#### **Used Grasso RC 46L**

Used GEA/Grasso RC 46L compressor package. Complete with Schorch electric motor 50Hz - 11kW - 1450 RPM and oil separator.

\*Why choose for HOSBV? We are not only the largest used refrigeration specialist in Europe, but also, we deliver all equipment including an extensive test, warranty and industrial cleaning. \*Optional we can also perform a new paint job and arrange the logistics.