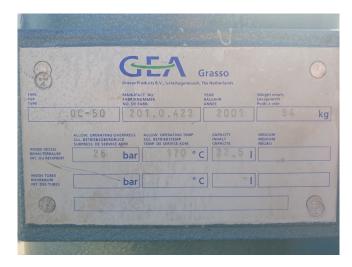

### **Specifications**

| Brand               | Grasso                  |
|---------------------|-------------------------|
| Туре                | RC 46L                  |
| Refrigerant         | NH 3 / Freon            |
| Electromotor Specs  | 400 V - 50 Hz - 11 kW - |
|                     | 1450 RPM                |
| On steel base frame | 1                       |
| Pressure gauges     | 1                       |
| Hp/Lp/Op            |                         |
| Oil separator       | 1                       |
| Sizes               | 1730x1100x1700 mm       |
|                     | (LxWXH)                 |
| Stock               | 1                       |

#### **Used Grasso RC 46L**

Used GEA/Grasso RC 46L compressor package. Complete with Schorch electric motor 50Hz - 11kW - 1450 RPM and oil separator.

\*Why choose for HOSBV? We are not only the largest used refrigeration specialist in Europe, but also, we deliver all equipment including an extensive test, warranty and industrial cleaning. \*Optional we can also perform a new paint job and arrange the logistics.