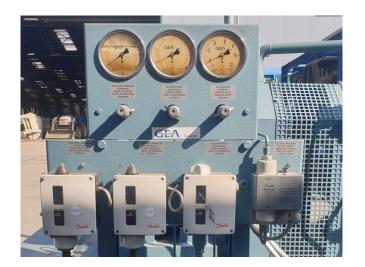

### **Specifications**

| Brand               | Grasso                  |
|---------------------|-------------------------|
| Туре                | RC 46L                  |
| Refrigerant         | NH 3 / Freon            |
| Electromotor Specs  | 400 V - 50 Hz - 11 kW - |
|                     | 1450 RPM                |
| On steel base frame | 1                       |
| Pressure gauges     | 1                       |
| Hp/Lp/Op            |                         |
| Oil separator       | 1                       |
| Sizes               | 1730x1100x1700 mm       |
|                     | (LxWXH)                 |
| Stock               | 1                       |

#### **Used Grasso RC 46L**

Used GEA/Grasso RC 46L compressor package. Complete with Schorch electric motor 50Hz - 11kW - 1450 RPM and oil separator.

\*Why choose for HOSBV? We are not only the largest used refrigeration specialist in Europe, but also, we deliver all equipment including an extensive test, warranty and industrial cleaning. \*Optional we can also perform a new paint job and arrange the logistics.