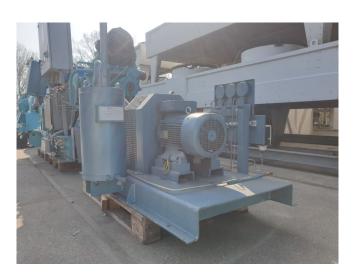

### **Specifications**

| Brand               | Grasso                  |
|---------------------|-------------------------|
| Туре                | RC 46L                  |
| Refrigerant         | NH 3 / Freon            |
| Electromotor Specs  | 400 V - 50 Hz - 11 kW - |
|                     | 1450 RPM                |
| On steel base frame | 1                       |
| Pressure gauges     | 1                       |
| Hp/Lp/Op            |                         |
| Oil separator       | 1                       |
| Sizes               | 1730x1100x1700 mm       |
|                     | (LxWXH)                 |
| Stock               | 1                       |

#### **Used Grasso RC 46L**

Used GEA/Grasso RC 46L compressor package. Complete with Schorch electric motor 50Hz - 11kW - 1450 RPM and oil separator.

\*Why choose for HOSBV? We are not only the largest used refrigeration specialist in Europe, but also, we deliver all equipment including an extensive test, warranty and industrial cleaning. \*Optional we can also perform a new paint job and arrange the logistics.