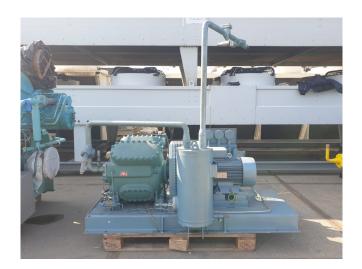

### **Specifications**

| Brand               | Grasso                  |
|---------------------|-------------------------|
| Туре                | RC 46L                  |
| Refrigerant         | NH 3 / Freon            |
| Electromotor Specs  | 400 V - 50 Hz - 11 kW - |
|                     | 1450 RPM                |
| On steel base frame | 1                       |
| Pressure gauges     | 1                       |
| Hp/Lp/Op            |                         |
| Oil separator       | 1                       |
| Sizes               | 1730x1100x1700 mm       |
|                     | (LxWXH)                 |
| Stock               | 1                       |

#### **Used Grasso RC 46L**

Used GEA/Grasso RC 46L compressor package. Complete with Schorch electric motor 50Hz - 11kW - 1450 RPM and oil separator.

\*Why choose for HOSBV? We are not only the largest used refrigeration specialist in Europe, but also, we deliver all equipment including an extensive test, warranty and industrial cleaning. \*Optional we can also perform a new paint job and arrange the logistics.