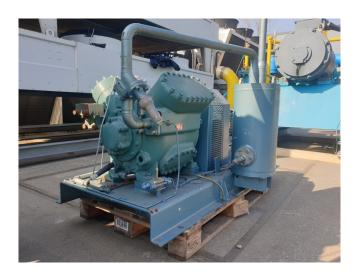

### **Specifications**

| Brand               | Grasso                  |
|---------------------|-------------------------|
| Туре                | RC 46L                  |
| Refrigerant         | NH 3 / Freon            |
| Electromotor Specs  | 400 V - 50 Hz - 11 kW - |
|                     | 1450 RPM                |
| On steel base frame | 1                       |
| Pressure gauges     | 1                       |
| Hp/Lp/Op            |                         |
| Oil separator       | 1                       |
| Sizes               | 1730x1100x1700 mm       |
|                     | (LxWXH)                 |
| Stock               | 1                       |

#### **Used Grasso RC 46L**

Used GEA/Grasso RC 46L compressor package. Complete with Schorch electric motor 50Hz - 11kW - 1450 RPM and oil separator.

\*Why choose for HOSBV? We are not only the largest used refrigeration specialist in Europe, but also, we deliver all equipment including an extensive test, warranty and industrial cleaning. \*Optional we can also perform a new paint job and arrange the logistics.