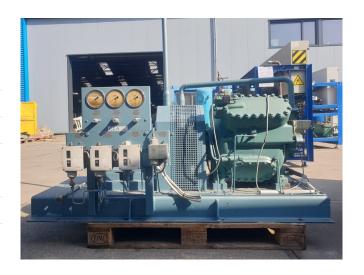

#### **Used Grasso RC 46L**

Used GEA/Grasso RC 46L compressor package. Complete with Schorch electric motor 50Hz - 11kW - 1450 RPM and oil separator.

\*Why choose for HOSBV? We are not only the largest used refrigeration specialist in Europe, but also, we deliver all equipment including an extensive test, warranty and industrial cleaning. \*Optional we can also perform a new paint job and arrange the logistics.

### **Specifications**

| Brand               | Grasso                  |
|---------------------|-------------------------|
| Туре                | RC 46L                  |
| Refrigerant         | NH 3 / Freon            |
| Electromotor Specs  | 400 V - 50 Hz - 11 kW - |
|                     | 1450 RPM                |
| On steel base frame | 1                       |
| Pressure gauges     | 1                       |
| Hp/Lp/Op            |                         |
| Oil separator       | 1                       |
| Sizes               | 1730x1100x1700 mm       |
|                     | (LxWXH)                 |
| Stock               | 1                       |