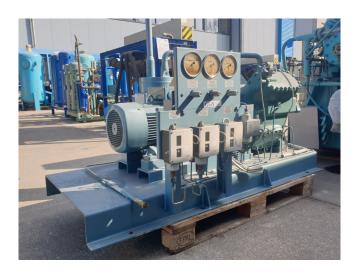

#### **Used Grasso RC 46L**

Used GEA/Grasso RC 46L compressor package. Complete with Schorch electric motor 50Hz - 11kW - 1450 RPM and oil separator.

\*Why choose for HOSBV? We are not only the largest used refrigeration specialist in Europe, but also, we deliver all equipment including an extensive test, warranty and industrial cleaning. \*Optional we can also perform a new paint job and arrange the logistics.

### **Specifications**

| Brand               | Grasso                  |
|---------------------|-------------------------|
| Туре                | RC 46L                  |
| Refrigerant         | NH 3 / Freon            |
| Electromotor Specs  | 400 V - 50 Hz - 11 kW - |
|                     | 1450 RPM                |
| On steel base frame | 1                       |
| Pressure gauges     | 1                       |
| Hp/Lp/Op            |                         |
| Oil separator       | 1                       |
| Sizes               | 1730x1100x1700 mm       |
|                     | (LxWXH)                 |
| Stock               | 1                       |