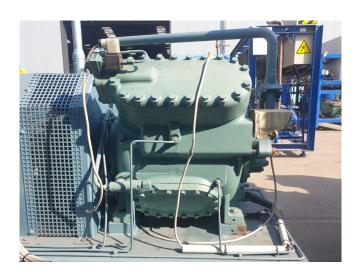

### **Specifications**

| Brand               | Grasso                  |
|---------------------|-------------------------|
| Туре                | RC 46L                  |
| Refrigerant         | NH 3 / Freon            |
| Electromotor Specs  | 400 V - 50 Hz - 11 kW - |
|                     | 1450 RPM                |
| On steel base frame | 1                       |
| Pressure gauges     | 1                       |
| Hp/Lp/Op            |                         |
| Oil separator       | 1                       |
| Sizes               | 1730x1100x1700 mm       |
|                     | (LxWXH)                 |
| Stock               | 1                       |

#### **Used Grasso RC 46L**

Used GEA/Grasso RC 46L compressor package. Complete with Schorch electric motor 50Hz - 11kW - 1450 RPM and oil separator.

\*Why choose for HOSBV? We are not only the largest used refrigeration specialist in Europe, but also, we deliver all equipment including an extensive test, warranty and industrial cleaning. \*Optional we can also perform a new paint job and arrange the logistics.