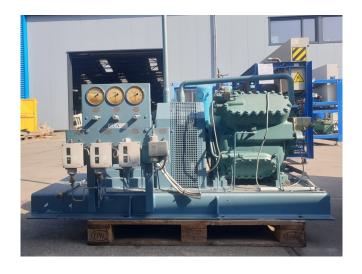

#### **Used Grasso RC 46L**

Used GEA/Grasso RC 46L compressor package. Complete with Schorch electric motor 50Hz - 11kW - 1450 RPM and oil separator.

\*Why choose for HOSBV? We are not only the largest used refrigeration specialist in Europe, but also, we deliver all equipment including an extensive test, warranty and industrial cleaning. \*Optional we can also perform a new paint job and arrange the logistics.

### **Specifications**

| Brand               | Grasso                  |
|---------------------|-------------------------|
| Туре                | RC 46L                  |
| Refrigerant         | NH 3 / Freon            |
| Electromotor Specs  | 400 V - 50 Hz - 11 kW - |
|                     | 1450 RPM                |
| On steel base frame | 1                       |
| Pressure gauges     | 1                       |
| Hp/Lp/Op            |                         |
| Oil separator       | 1                       |
| Sizes               | 1730x1100x1700 mm       |
|                     | (LxWXH)                 |
| Stock               | 1                       |